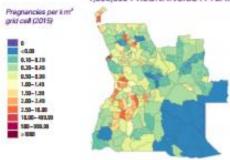

eva, Switzerland







In 2015, of an estimated total population of 25.0 million, 57% were living in rural areas and 5.6 million (22%) were women of reproductive age; the total fertility rate was 5.8. By 2030, the population is projected to increase by 57% to 39.4 million. To achieve universal access to sexual, reproductive, maternal, newborn and adolescent (SRMNAH) care, health services must respond to 1.8 million pregnancies per annum by 2030. The health system implications include how best to configure and equitably deploy the SRMNAH workforce to cover at least 100.8 million antenatal visits, 18.3 million births and 71.4 million post-partum/postnatal visits between 2015 and 2030.

#### WHAT WOMEN AND NEWBORNS NEED (2015)

#### 1,386,000 PREGNANCIES A YEAR = HOW MANY EPISODES OF CARE?





#### WORKFORCE AVAILABILITY (2015)

| Country classifi<br>staff working in S |    | Time span |               |                                                                    |
|----------------------------------------|----|-----------|---------------|--------------------------------------------------------------------|
|                                        | *  |           |               |                                                                    |
| Michologa                              | ma | .00       | PRE-PRESMANCY | POTENTIAL                                                          |
| Midwives, auxiliary                    | na | na<br>na  | 200           | NEED =                                                             |
| Nurse-midwives