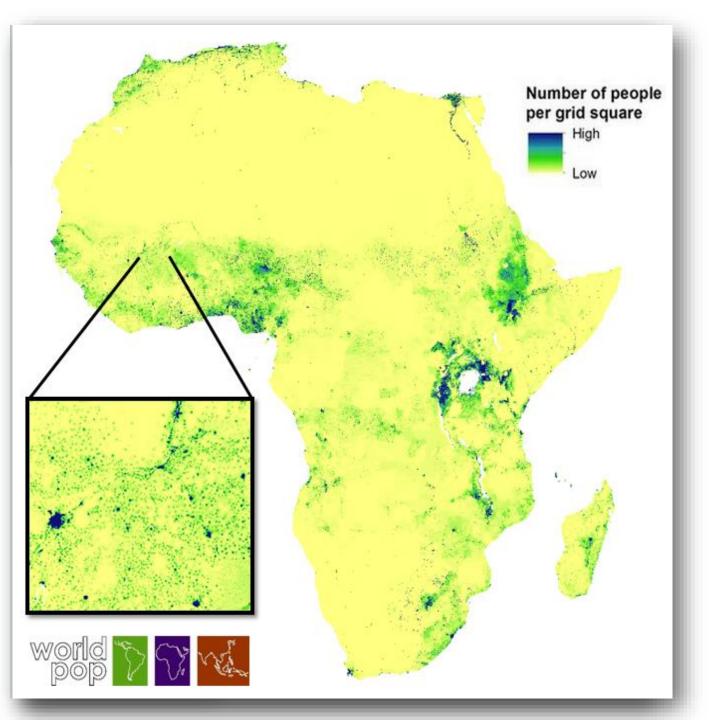

s



# Mapping pregnancies and births









### a) Top down approach Geospatial covariates **Population** Census population Gridded population disaggregation counts 50 Spatial 85 weighting layer created based on covariates, 140 100 using dasymetric mapping





















Namibia Pop: 2.3 mill MTC active subscriptions: 2.1 mill









# Dynamic facility catchment populations



# Population dynamics across scales





Wilson et al (2016) PLoS Curr Disasters; Bengtsson et al (2015); Wesolowski et al (2014) PLoS Curr Outbreaks



Maybe these are ridiculous ivory tower academic ideas that will never find use?









UNOSAT

Tropical Cyclone IRMA-17.

Population exposure analysis in Caribbean

4 September 2017

Population Exposure Analysis

4 September 2017

Geneva, Switzerland







In 2015, of an estimated total population of 25.0 million, 57% were living in rural areas and 5.6 million (22%) were women of reproductive age; the total fertility rate was 5.8. By 2030, the population is projected to increase by 57% to 39.4 million. To achieve universal access to sexual, reproductive, maternal, newborn and adolescent (SRMNAH) care, health services must respond to 1.8 million pregnancies per annum by 2030. The health system implications include how best to configure and equitably deploy the SRMNAH workforce to cover at least 100.8 million antenatal visits, 18.3 million births and 71.4 million post-partum/postnatal visits between 2015 and 2030.

#### WHAT WOMEN AND NEWBORNS NEED (2015)

#### 1,386,000 PREGNANCIES A YEAR = HOW MANY EPISODES OF CARE?





#### WORKFORCE A