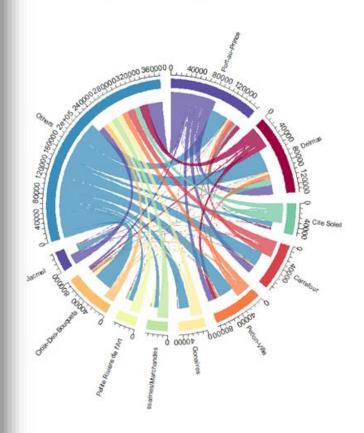

### Outflow of people : compared to pre-hurricane

### **Haiti: Hurricane Matthew**

Estimated Population Movements as of 22 November 2016

Flowminder Foundation - Digicel Haiti - World Food Programme

Produced on 24 November 2016

#### wfp.org

#### 10 flows in Haiti

the peninsula 📗 Only top relations 📄 Show the locations on the map

The side of ribbon close to the ring is its origin, the one away is its destination