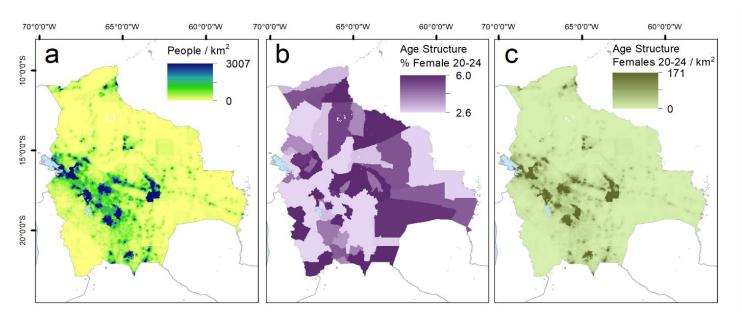

e
- Challenge of tracking progress towards development goals
- In some countries even the most basic

census, boundary and mapping data are > acking



# What do we have to help us?









# Geolocated Surveys

Proportion of women who are literate



### Geographic Information System (GIS) Data





OpenStreetMap

### Geographic Information System (GIS) Data









# Satellite imagery



Mobile phone call detail rec









# Mapping population distributions, demographics, dynamics



# Census data disaggregation ('Top down')





Stevens et al (2016) PLoS ONE; Sorichetta et al (2016) Nature Sci Data





# NOAA Suomi VIIRS-derived Lights at Night 2012 for Vietnam

# **Global Human Settlement Layer 2014 for Vietnam**





## Mapping age structures



# Mapping pregnancies and births









### a) Top down approach Geospatial covariates **Population** Census population Gridded population disaggregation counts 50 Spatial 85 weighting layer created based on covariates, 140 100 using dasymetric mapping





















Namibia Pop: 2.3 mill MTC active subscriptions: 2.1 mill









# Dynamic facility catchment populations



# Population dynamics across scales





Wilson et al (2016) PLoS Curr Disasters; Bengtsson et al (2015); Wesolowski et al (2014) PLoS Curr Outbreaks



Maybe these are ridiculous ivory tower academic ideas that will never find use?









UNOSAT

Tropical Cyclone IRMA-17.

Population exposure analysis in Caribbean

4 September 2017

Population Exposure Analysis

4 September 2017

Geneva, Switzerland







In 2015, of an estimated total popu