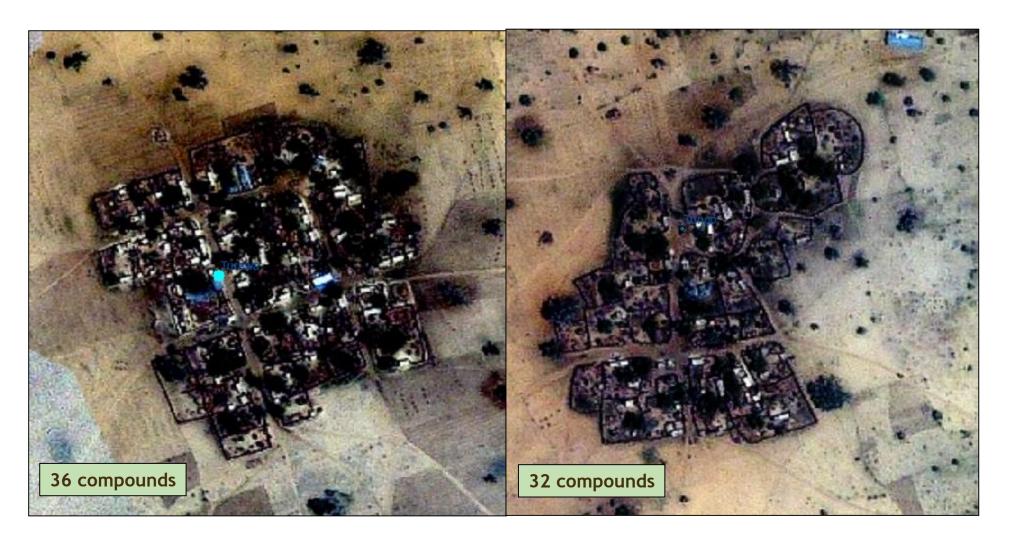

### Inflated population estimates?

**Census-derived estimate = 375** 

**Census-derived estimate = 2675** 