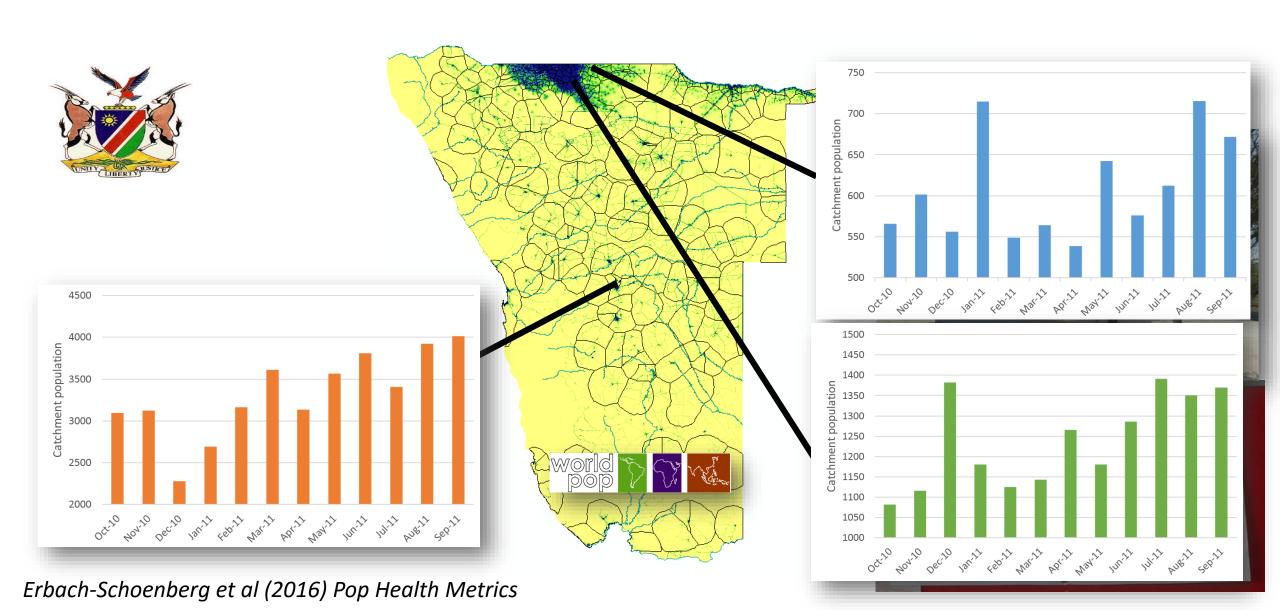

m (GIS) Data









# Satellite imagery



Mobile phone call detail rec









# Mapping population distributions, demographics, dynamics



# Census data disaggregation ('Top down')





Stevens et al (2016) PLoS ONE; Sorichetta et al (2016) Nature Sci Data





# NOAA Suomi VIIRS-derived Lights at Night 2012 for Vietnam

# **Global Human Settlement Layer 2014 for Vietnam**





## Mapping age structures



# Mapping pregnancies and births









### a) Top down approach Geospatial covariates **Population** Census population Gridded population disaggregation counts 50 Spatial 85 weighting layer created based on covariates, 140 100 using dasymetric mapping





















Namibia Pop: 2.3 mill MTC active subscriptions: 2.1 mill









# Dynamic facility catchment populations



# Population dynamics across scales





Wilson et al (2016) PLoS Curr Disasters; Bengtsson et al (2015); Wesolowski et al (2014) PLoS Curr Outbreaks



Maybe these are ridiculous ivory tower academic ideas that will never find use?









UNOSAT

Tropical Cyclone IRMA-17.

Population exposure analysis in Caribbean

4 September 2017

Population Exposure Analysis

4 September 2017

Geneva, Switzerland







In 2015, of an estimated total population of 25.0 million, 57% were living in rural areas and 5.6 million (22%) were women of reproductive age; the total fertility rate was 5.8. By 2030, the population is projected to increase by 57% to 39.4 million. To achieve universal access to sexual, reproductive, maternal, newborn and adolescent (SRMNAH) care, health services must respond to 1