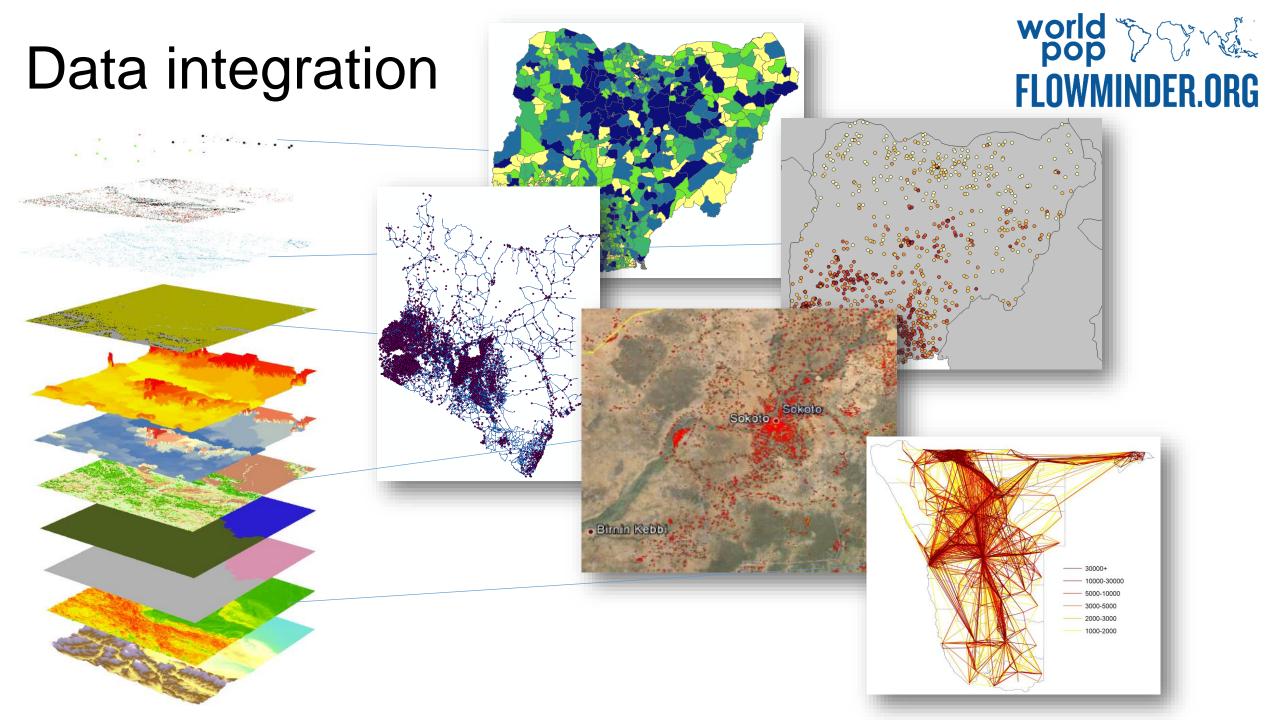

# Mapping population distributions, demographics, dynamics

# Census data disaggregation ('Top down')

Stevens et al (2016) PLoS ONE; Sorichetta et al (2016) Nature Sci Data