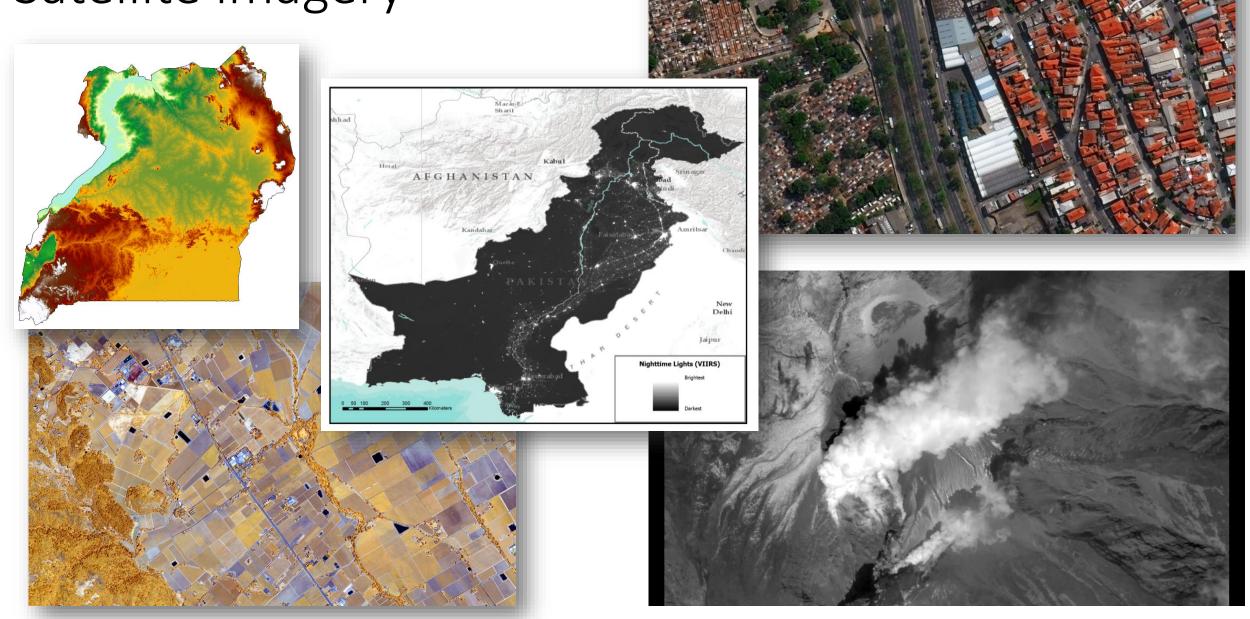

# Satellite imagery

Mobile phone call detail rec

# NOAA Suomi VIIRS-derived Lights at Night 2012 for Vietnam

# **Global Human Settlement Layer 2014 for Vietnam**