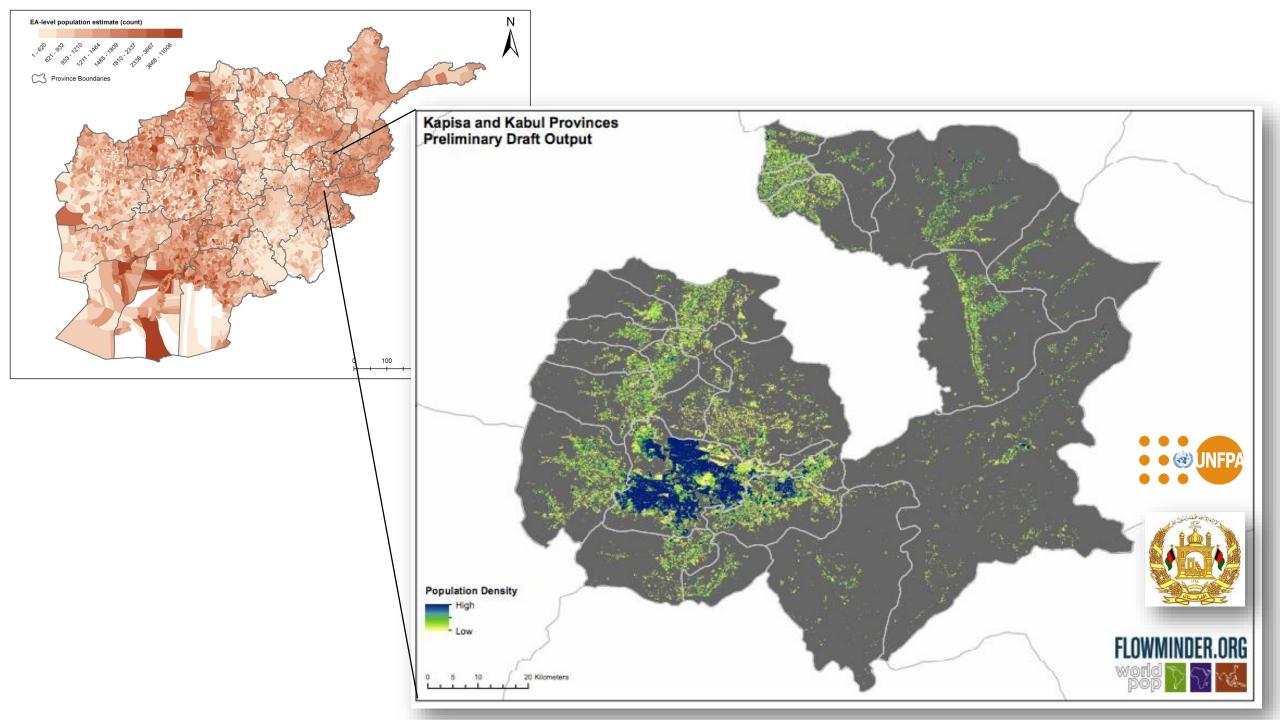

# Census data disaggregation ('Top down')

Stevens et al (2016) PLoS ONE; Sorichetta et al (2016) Nature Sci Data

### a) Top down approach Geospatial covariates **Population** Census population Gridded population disaggregation counts 50 Spatial 85 weighting layer created based on covariates, 140 100 using dasymetric mapping