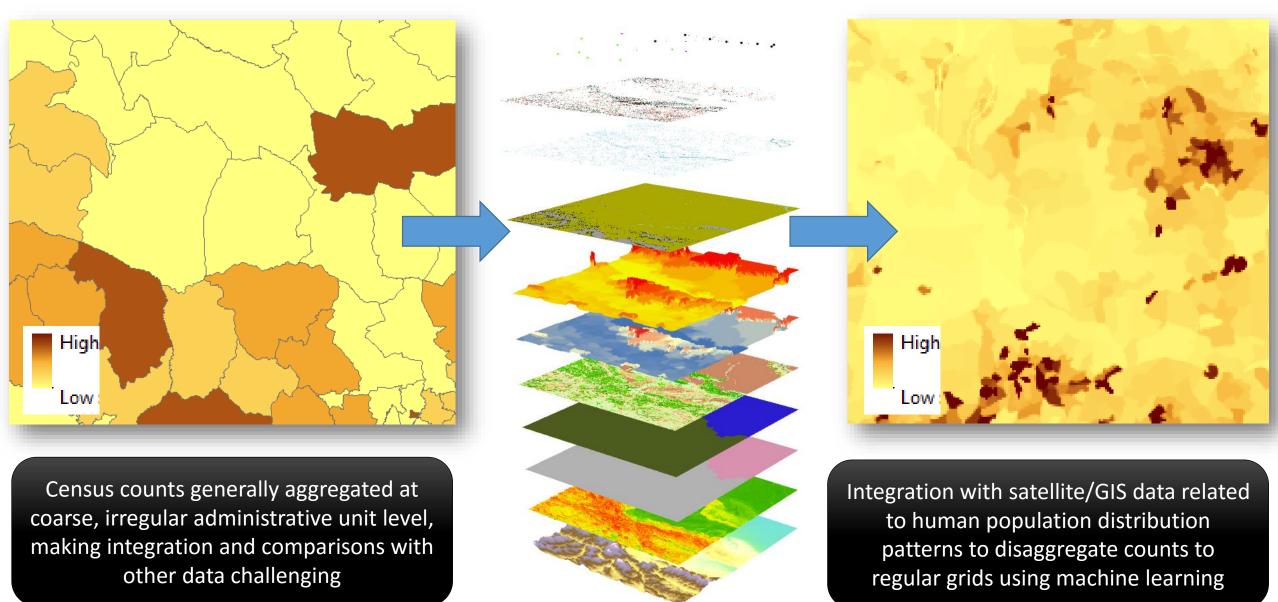

# Census data disaggregation ('Top down')

Stevens et al (2016) PLoS ONE; Sorichetta et al (2016) Nature Sci Data

### a) Top down approach Geospatial covariates **Population** Census population Gridded population disaggregation counts 50 Spatial 85 weighting layer created based on covariates, 140 100 using dasymetric mapping