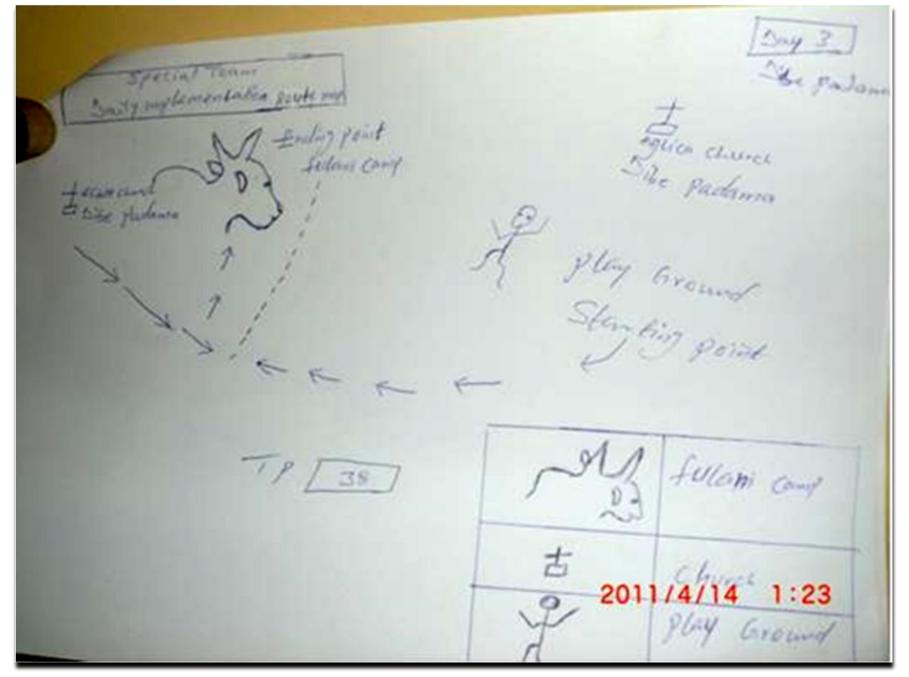

### Hand-drawn maps for vaccination planning

Gangara Ward, Jibia LGA, Katsina State

Satellite Map →

Courtesy of Vince Seaman, Bill and Melinda Gates Foundation