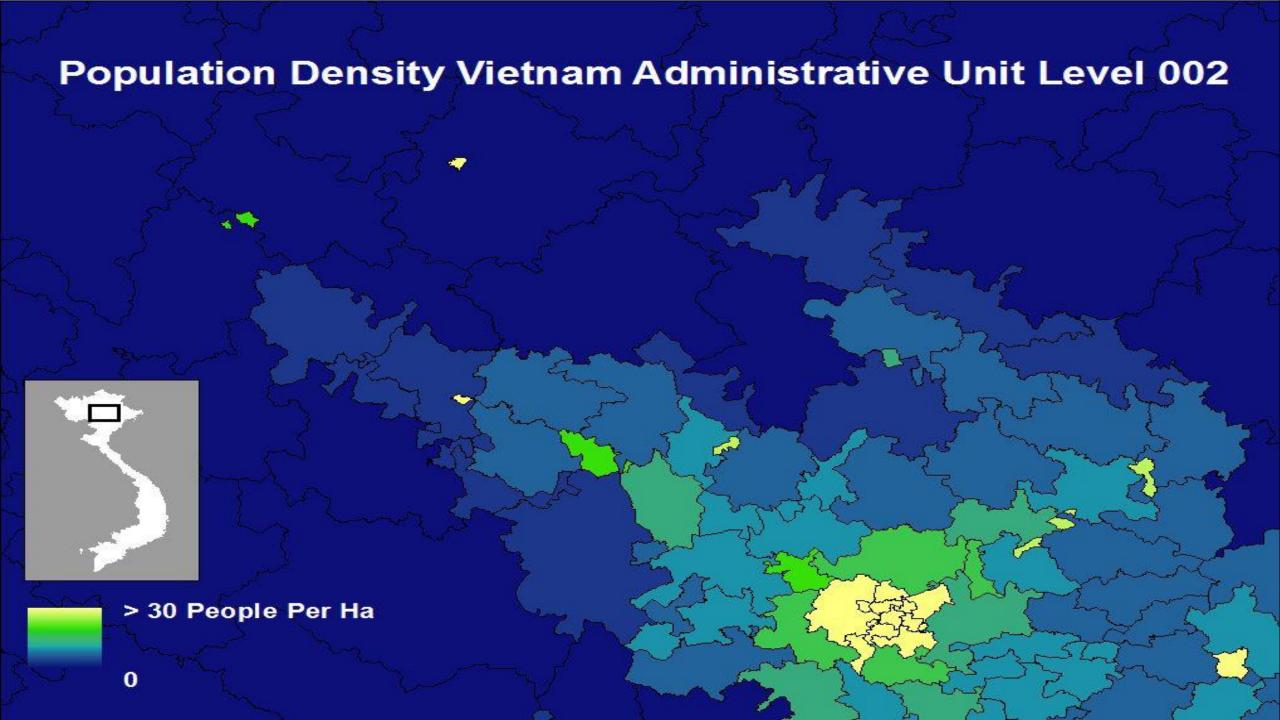

# NOAA Suomi VIIRS-derived Lights at Night 2012 for Vietnam

# **Global Human Settlement Layer 2014 for Vietnam**