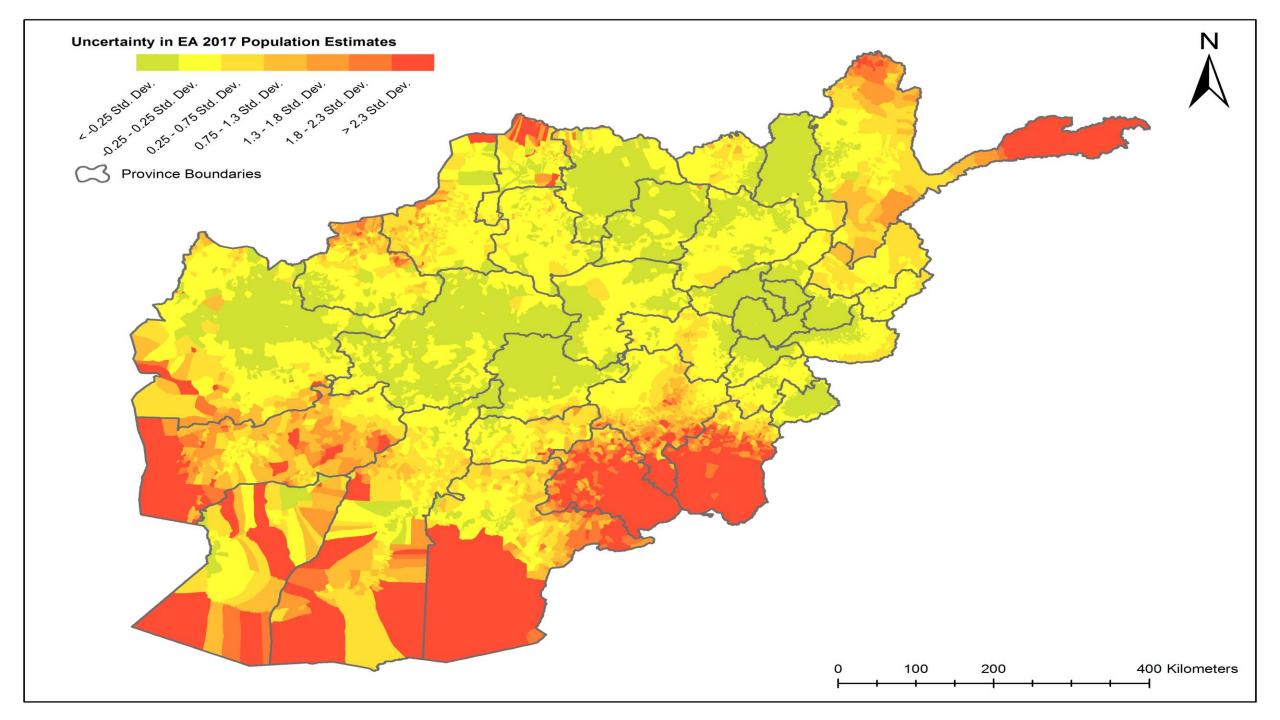

### a) Top down approach Geospatial covariates **Population** Census population Gridded population disaggregation counts 50 Spatial 85 weighting layer created based on covariates, 140 100 using dasymetric mapping