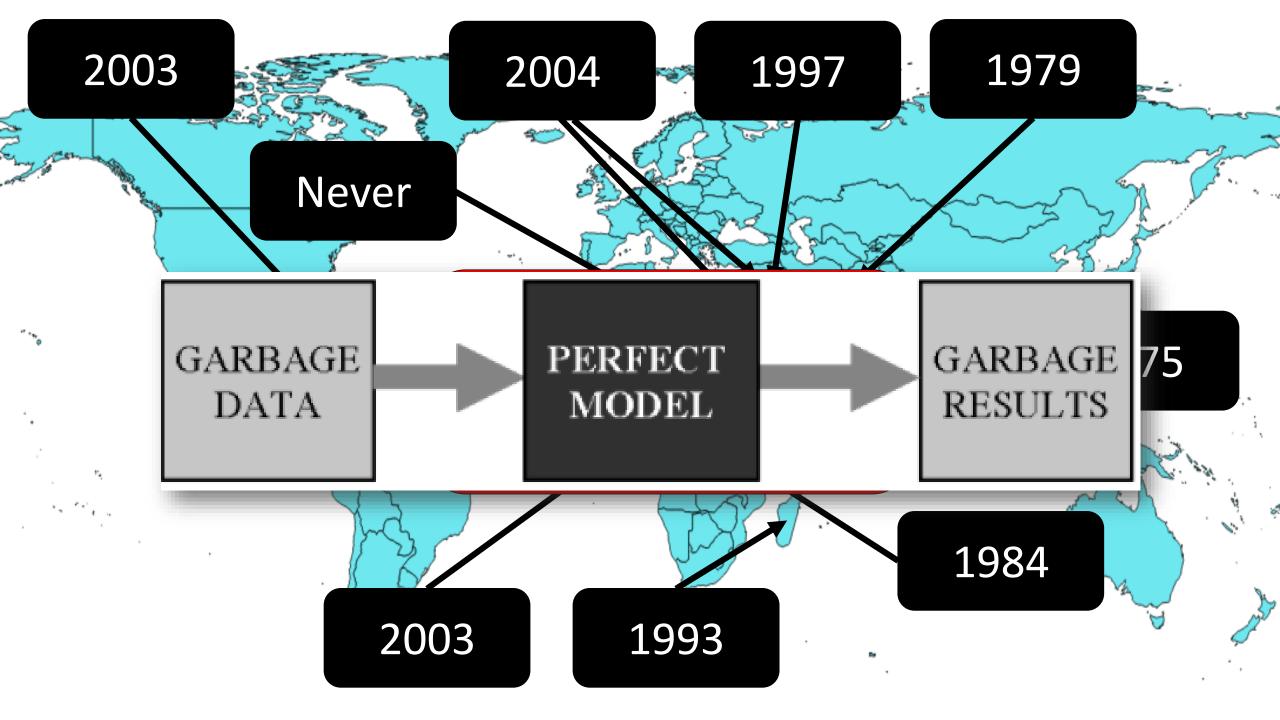

### Inflated population estimates?

**Census-derived estimate = 375** 

**Census-derived estimate = 2675** 