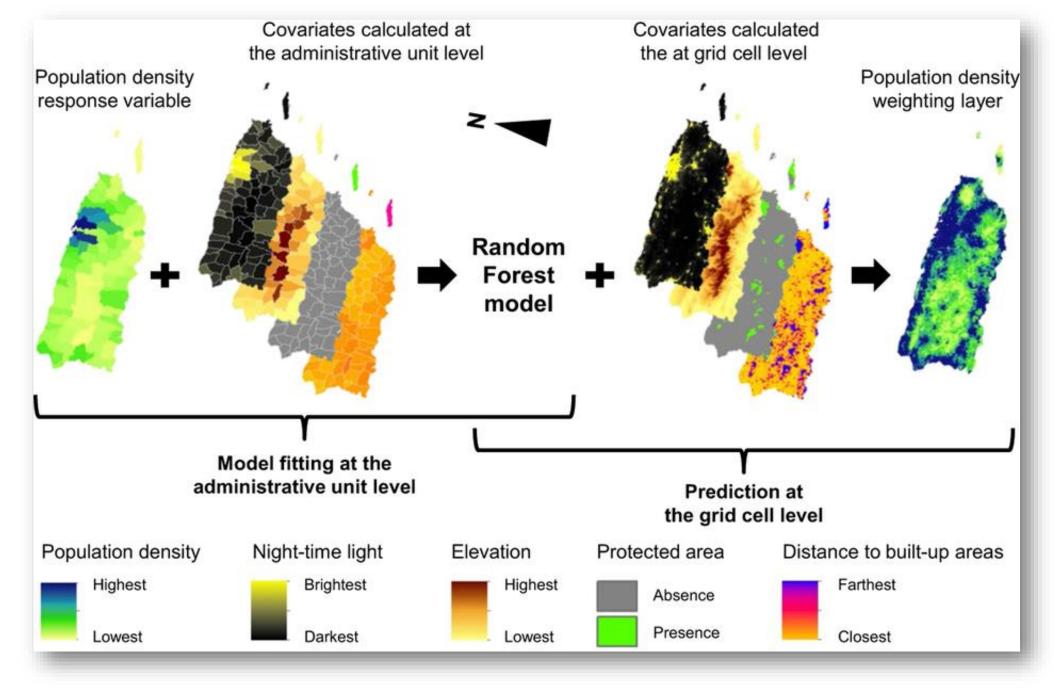

### a) Top down approach Geospatial covariates **Population** Census population Gridded population disaggregation counts 50 Spatial 85 weighting layer created based on covariates, 140 100 using dasymetric mapping