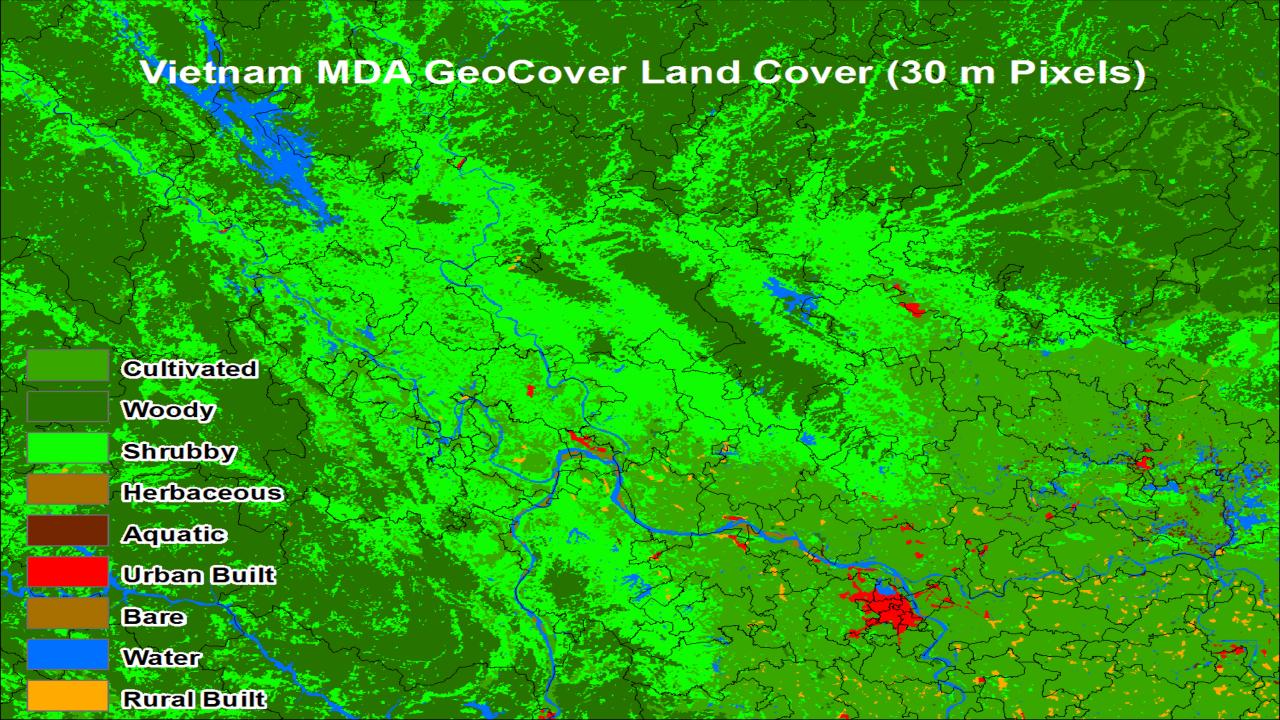

# NOAA Suomi VIIRS-derived Lights at Night 2012 for Vietnam

# **Global Human Settlement Layer 2014 for Vietnam**