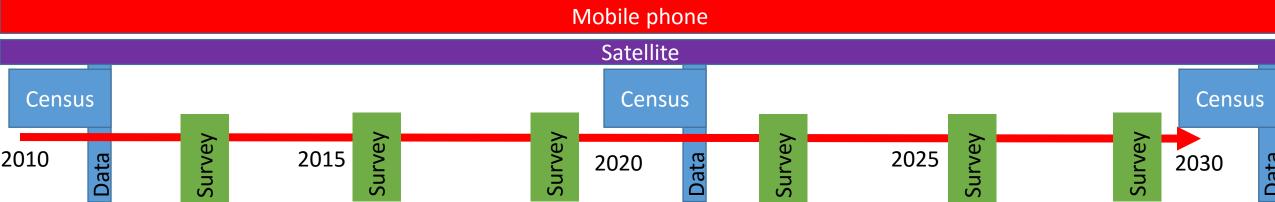

# The challenge

- Census data are valuable, but expensi collected once a decade
- Increasing need for more timely and de data
- Registry, administration data can help gaps
- Incomplete/unreliable in low-income se
- Challenge of tracking progress towards development goals
- In some countries even the most basic

census, boundary and mapping data are > acking