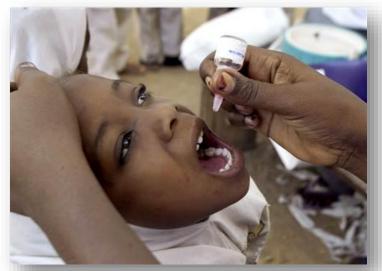

### Example application: Vaccination planning needs

Polio elimination: Vaccinate as close to 100% of under 5s as possible

-Ensure correct amount of vaccine is available for each area

Need to know how many under 5s there are and where they are

-Plan vaccinator logistics and routes

Need detailed maps of the region

Courtesy of Vince Seaman, Bill and Melinda Gates Foundation