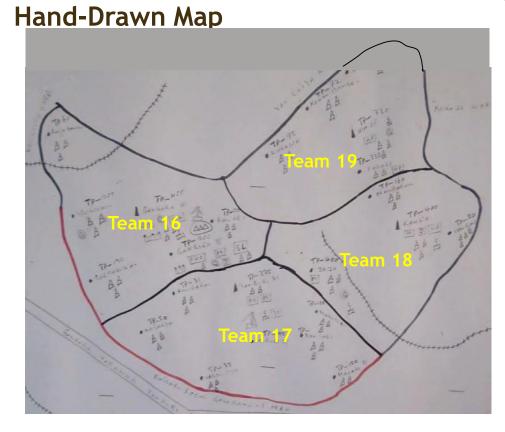

### Hand-drawn maps for vaccination planning

Gangara Ward, Jibia LGA, Katsina State

Satellite Map →

Courtesy of Vince Seaman, Bill and Melinda Gates Foundation