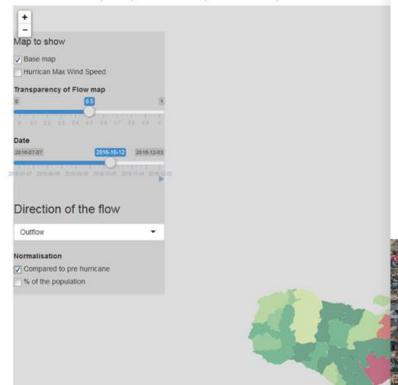

### Outflow of people : compared to pre-hurricane

### **Haiti: Hurricane Matthew**

Estimated Population Movements as of 22 November 2016

Flowminder Foundation - Digicel Haiti - World Food Programme

Produced on 24 November 2016

#### 10 flows in Haiti

the peninsula 📗 Only top relations 📄 Show the locations on the map

The side of ribbon close to the ring is its origin, the one away is its destination