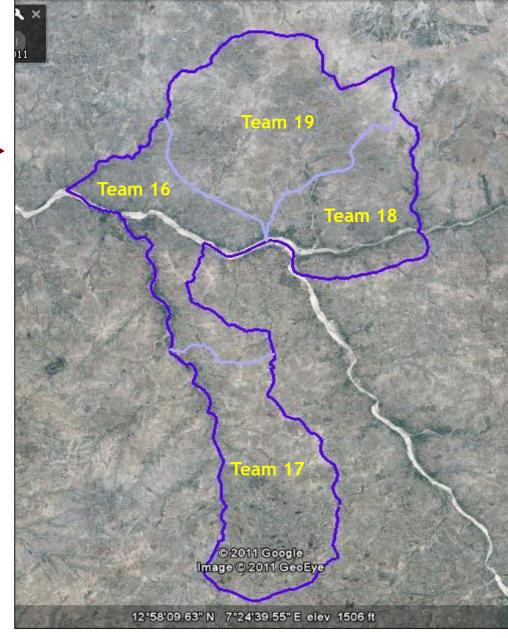

### Hand-drawn maps for vaccination planning

Gangara Ward, Jibia LGA, Katsina State

Satellite Map →

Courtesy of Vince Seaman, Bill and Melinda Gates Foundation