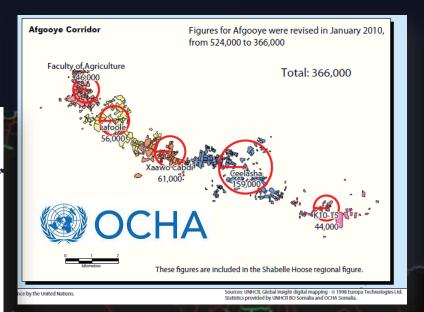

### Inflated population estimates?

**Census-derived estimate = 375** 

**Census-derived estimate = 2675** 