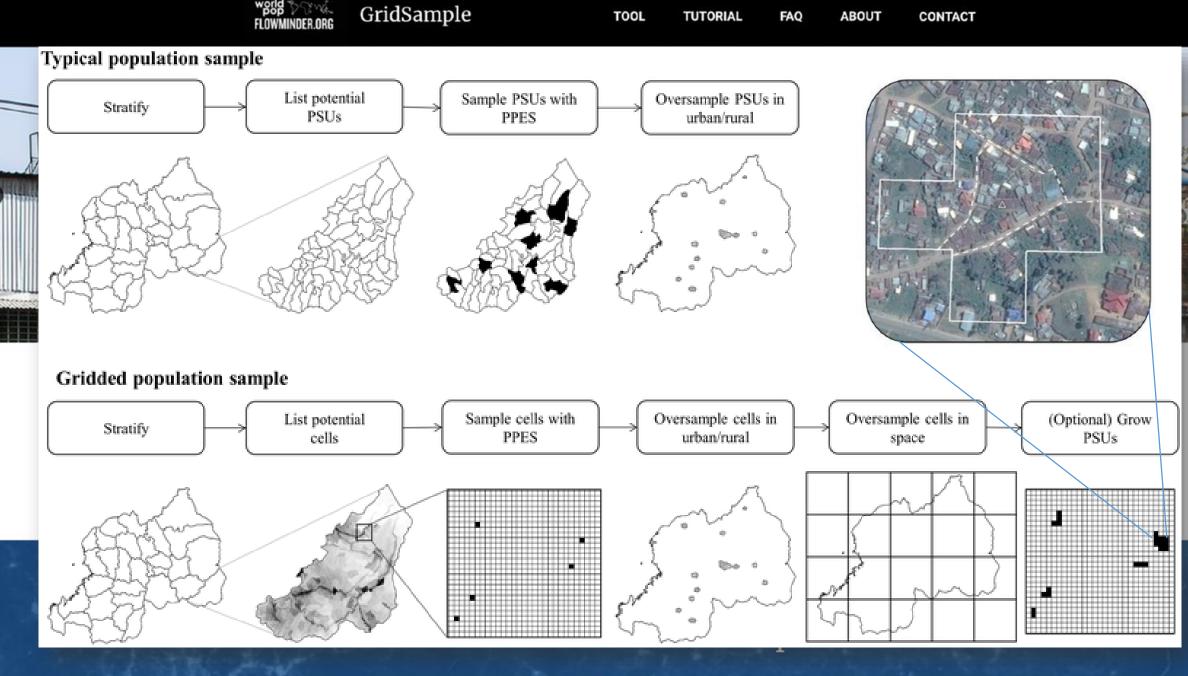

### a) Top down approach Geospatial covariates **Population** Census population Gridded population disaggregation counts 50 Spatial 85 weighting layer created based on covariates, 140 100 using dasymetric mapping