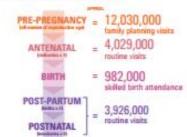

UNOSAT

Tropical Cyclone IRMA-17.

Population exposure analysis in Caribbean

4 September 2017

Population Exposure Analysis

4 September 2017

Geneva, Switzerland

In 2015, of an estimated total population of 25.0 million, 57% were living in rural areas and 5.6 million (22%) were women of reproductive age; the total fertility rate was 5.8. By 2030, the population is projected to increase by 57% to 39.4 million. To achieve universal access to sexual, reproductive, maternal, newborn and adolescent (SRMNAH) care, health services must respond to 1.8 million pregnancies per annum by 2030. The health system implications include how best to configure and equitably deploy the SRMNAH workforce to cover at least 100.8 million antenatal visits, 18.3 million births and 71.4 million post-partum/postnatal visits between 2015 and 2030.

#### WHAT WOMEN AND NEWBORNS NEED (2015)

#### 1,386,000 PREGNANCIES A YEAR = HOW MANY EPISODES OF CARE?