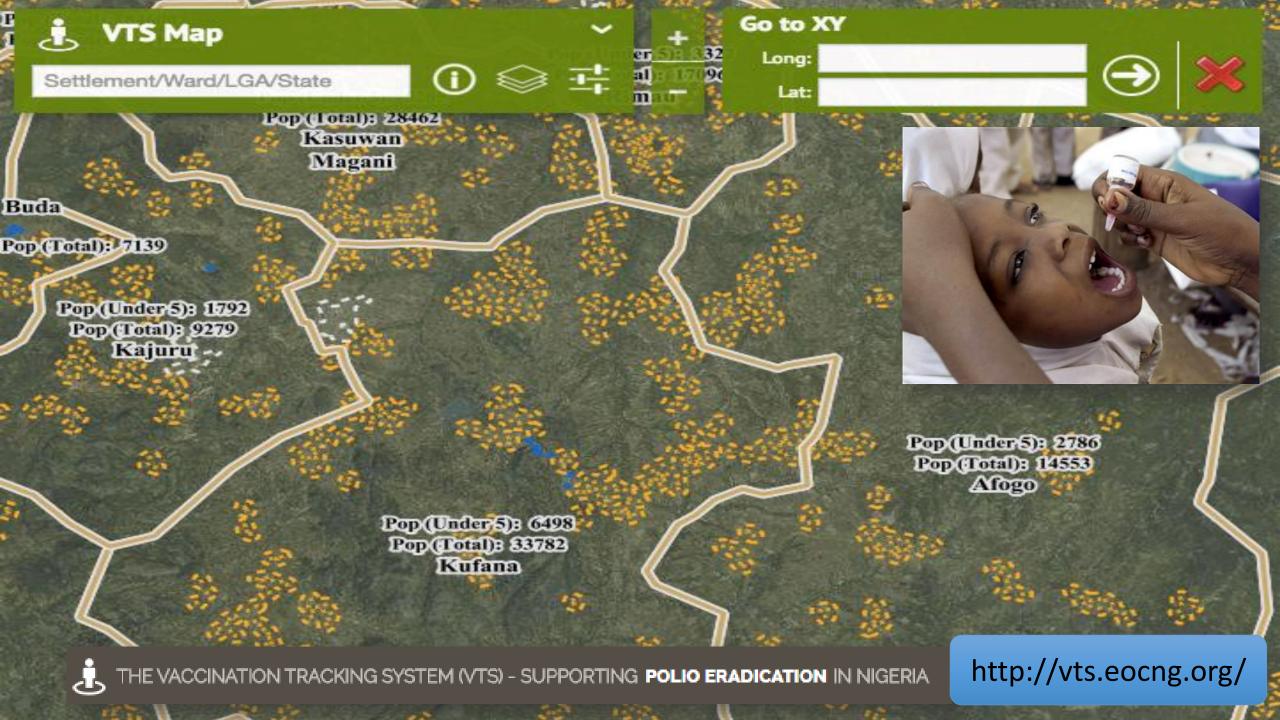

### Example application: Vaccination planning needs

Polio elimination: Vaccinate as close to 100% of under 5s as possible

-Ensure correct amount of vaccine is available for each area

Need to know how many under 5s there are and where they are

-Plan vaccinator logistics and routes

Need detailed maps of the region

Courtesy of Vince Seaman, Bill and Melinda Gates Foundation