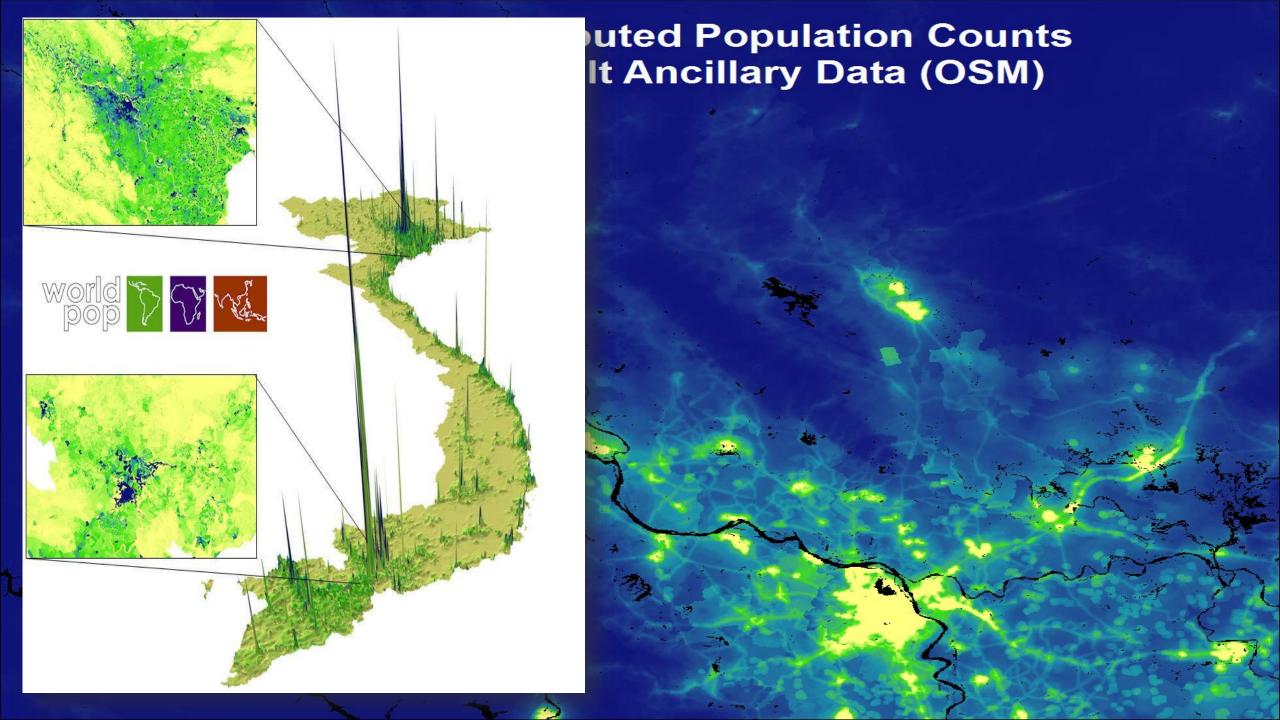

# NOAA Suomi VIIRS-derived Lights at Night 2012 for Vietnam

# **Global Human Settlement Layer 2014 for Vietnam**