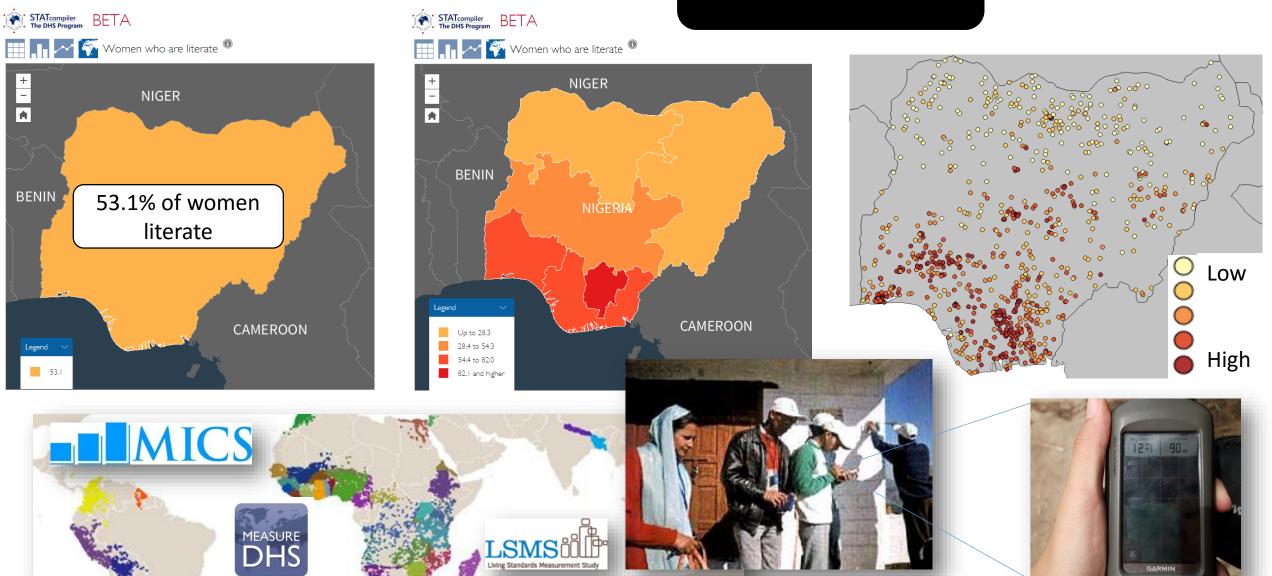

# Geolocated Surveys

Proportion of women who are literate

### Geographic Information System (GIS) Data

OpenStreetMap

### Geographic Information System (GIS) Data