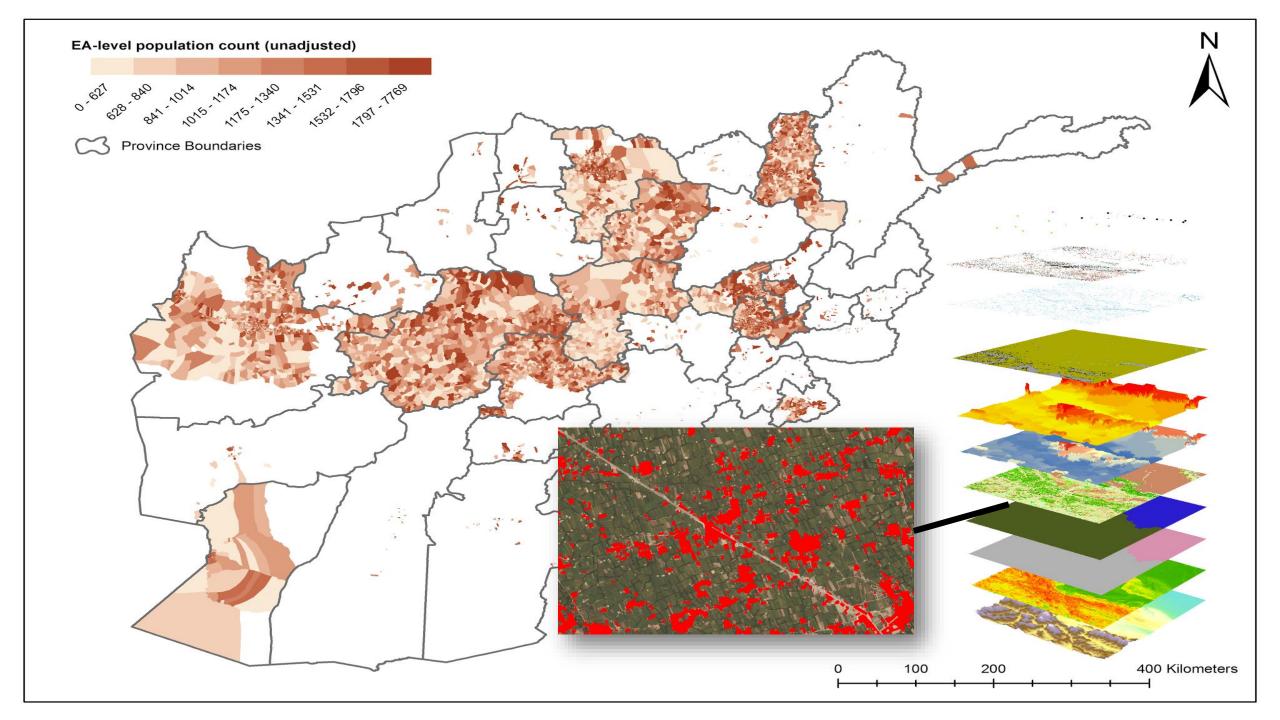

### a) Top down approach Geospatial covariates **Population** Census population Gridded population disaggregation counts 50 Spatial 85 weighting layer created based on covariates, 140 100 using dasymetric mapping