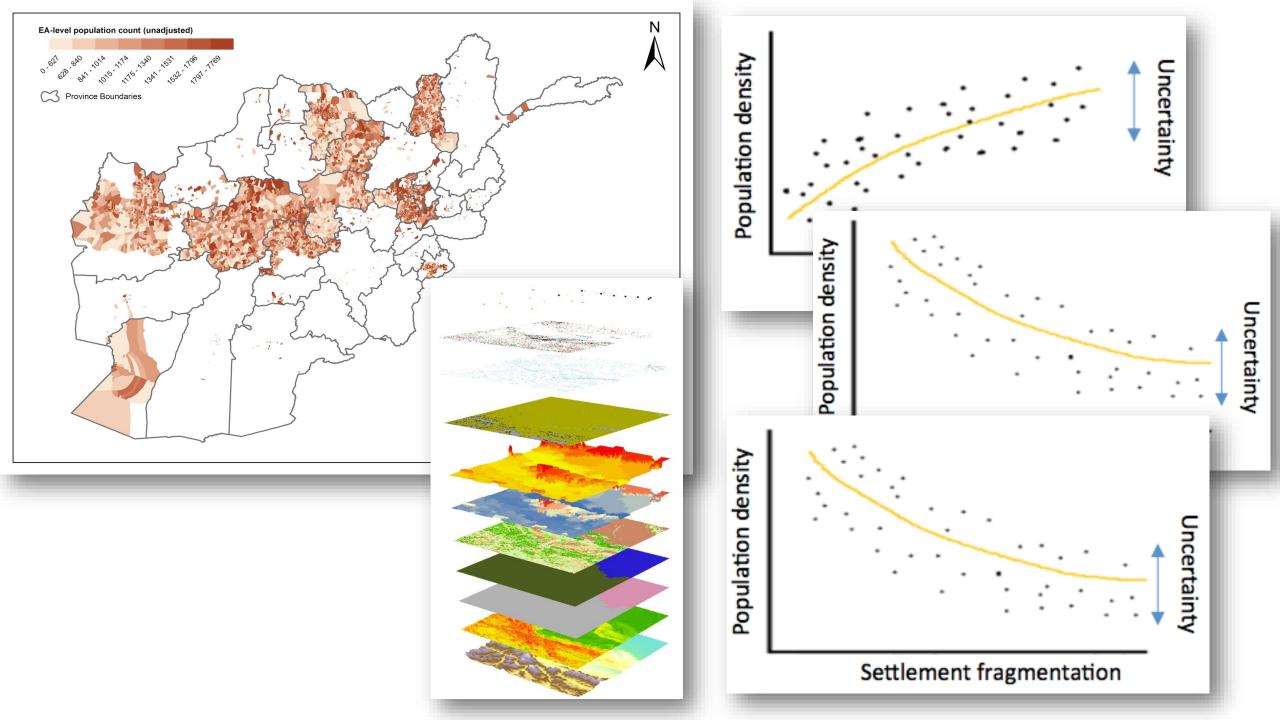

### a) Top down approach Geospatial covariates **Population** Census population Gridded population disaggregation counts 50 Spatial 85 weighting layer created based on covariates, 140 100 using dasymetric mapping