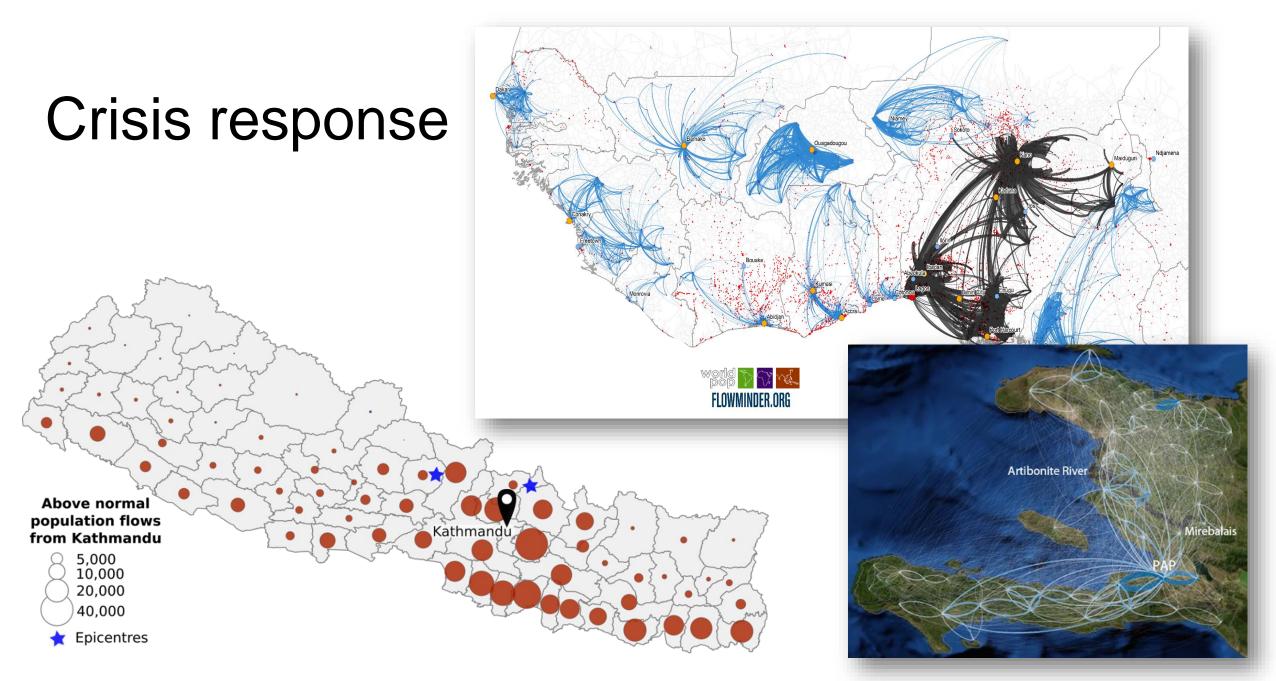

UNOSAT

Tropical Cyclone IRMA-17.

Population exposure analysis in Caribbean

4 September 2017

Population Exposure Analysis

4 September 2017

Geneva, Switzerland

In 2015, of an estimated total population of 25.0 million, 57% were living in rural areas and 5.6 million (22%) were women of reproductive age; the total fertility rate was 5.8. By 2030, the population is projected to increase by 57% to 39.4 million. To achieve universal access to sexual, reproductive, maternal, newborn and adolescent (SRMNAH) care, health services must respond to 1.8 million pregnancies per annum by 2030. The health system implications include how best to configure and equitably deploy the SRMNAH workforce to cover at least 100.8 million antenatal visits, 18.3 million births and 71.4 million post-partum/postnatal visits between 2015 and 2030.